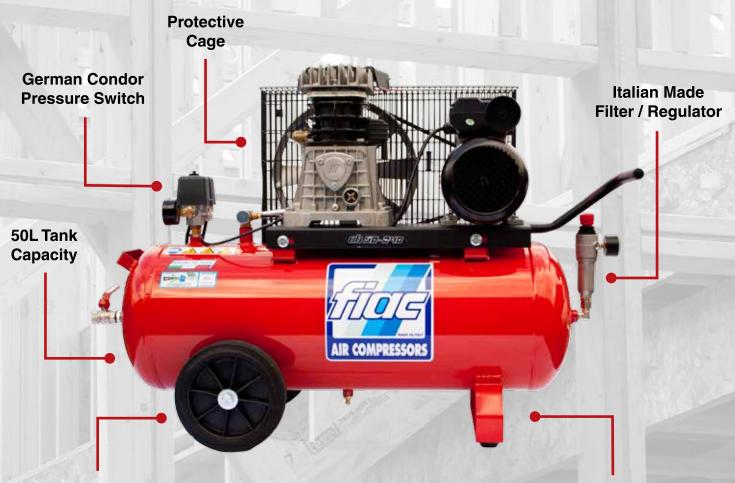

THE LATEST IN A GREAT RANGE OF BELT DRIVEN COMPRESSORS

Rubber wheels & Handle for easy one-man maneuverability

Made & fully imported from Italy

| Model    | Pump<br>Displ. |           | Free Air<br>Delivery |       | Motor<br>Power |      | Req'd<br>Circuit | Tank<br>Volume | Noise<br>Level | Outlet | Weight | Dimensions (cm) |     |     |
|----------|----------------|-----------|----------------------|-------|----------------|------|------------------|----------------|----------------|--------|--------|-----------------|-----|-----|
|          | cfm            | L/<br>min | cfm                  | L/min | hp             | kW   | Amps             | L              | dB(A)          | BSP    | Kg     | L               | W   | Н   |
| AB50/268 | 8.8            | 250       | 5.5                  | 156   | 2              | 1.50 | 10               | 50             | 95             | 1/4"   | 51     | 1080            | 360 | 665 |

- Maximum outlet pressure for Belt Driven Compressors is 145psi.
- Performance ratings are determined in accordance with Australian Standard AS 4637-2006
- Two Port Filter/regulator fitted as standard