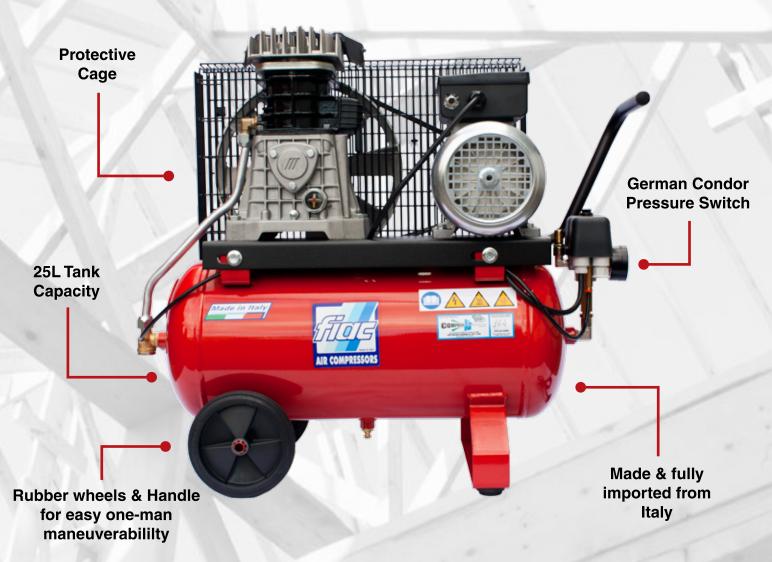

## AB25/268 | |

THE LATEST IN A GREAT RANGE OF BELT DRIVEN COMPRESSORS

| Model    | Pump<br>Displ. |           | Free Air<br>Delivery |       | Motor<br>Power |      | Req'd<br>Circuit | Tank<br>Volume |       | Outlet | Weight | Dimensions (cm) |     |     |
|----------|----------------|-----------|----------------------|-------|----------------|------|------------------|----------------|-------|--------|--------|-----------------|-----|-----|
|          | cfm            | L/<br>min | cfm                  | L/min | hp             | kW   | Amps             | L              | dB(A) | BSP    | Kg     | L               | W   | Н   |
| AB25/268 | 8.8            | 250       | 5.5                  | 164   | 2              | 1.50 | 10               | 25             | 95    | 1/4"   | 42     | 750             | 340 | 645 |

- Maximum outlet pressure for Belt Driven Compressors is145psi.
- Performance ratings are determined in accordance with Australian Standard AS 4637-2006
- Two Port Filter/regulator fitted as standard
- All measurements are approximate