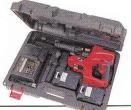

# **TOOL SPECIFICATIONS**

| Product name                 | PJR265(CE) Cordless Rotary Hammer                                                                                     |  |
|------------------------------|-----------------------------------------------------------------------------------------------------------------------|--|
| Bit type                     | SDS PLUS                                                                                                              |  |
| Voltage/Battery              | Lithium-ion rechargeable battery 25.2V 3.0Ah                                                                          |  |
| RPM                          | 0~560RPM (Low mode) 0~920RPM (Normal mode)                                                                            |  |
| Impact rate                  | 0~2,860BPM (Low impact mode)<br>0~4,700BPM (Normal impact mode)                                                       |  |
| Maximum Drilling<br>Diameter | Concrete: Ø26mm Steel: Ø13mm Wood: Ø30mm                                                                              |  |
| Motor                        | Brushless DC motor                                                                                                    |  |
| Size                         | L 332mm × H 210mm × W 82mm (Inc. Battery pack)                                                                        |  |
| Weight                       | 3.7kg (Inc. Battery pack)                                                                                             |  |
| Accessories                  | Battery pack (JP-L925) 2-pcs Battery charger (JC-928)<br>Side handle · Depth Gauge Instruction manual - Carrying case |  |