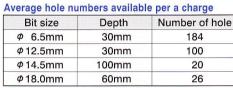

# More holes per charge.

movement under friction

PJR265

Energy saving Brushless Motor equals job productivity with light-weight 25.2V Lithium-ion battery.