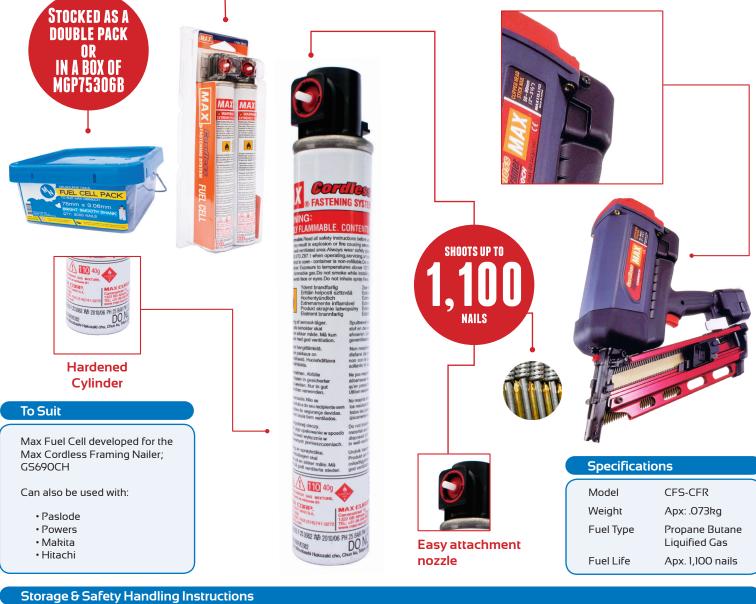

## Easy to load fuel cell

Handling & Storage:Store in a cool, dry, well-ventilated area, away from heat and ignition sources. Keep away from incompatibles.<br/>Storage area should be clearly identified, clear of obstruction and accessible only to trained and authorised<br/>personnel. Inspect periodically for damage or leaks. No smoking in the area.Safety Handling Procedures:Flammable Gas. Wear protective equipment during handling. Use in a well ventilated area. Do not breathe vapours<br/>or spray mist. Avoid contact with skin and eyes. Keep away from heat and sources of ignition. Use only non-sparking<br/>tools with this material. Keep away from acids and other incompatibles. Do not puncture or incinerate containers.<br/>Ground all equipment during handling.