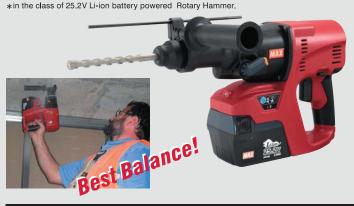

**Highest Durability in Cordless Rotary Hammer class.** Most holes per charge in its class.

\*in the class of 25.2V Li-ion battery powered Rotary Hammer.

The specifications and design of the products in this catalog will be subject to change without advance notice due to our continuous efforts to improve the quality of our products.