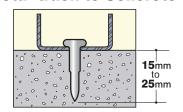

## **Metal track to Concrete**

Hold the tool perpendicular to the work surface to avoid concrete breakage.