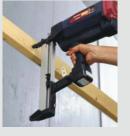

## **Metal track to Concrete**

Hold the tool perpendicular to the work surface to avoid concrete breakage.