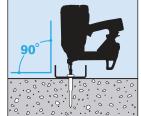

## **Metal track to Concrete**

Hold the tool perpendicular to the work surface to avoid concrete breakage.