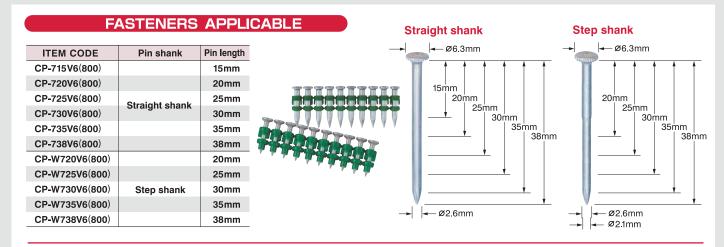

## **Metal track to Concrete**



Hold the tool perpendicular to the work surface to avoid concrete breakage.





## **Concrete Power Tool Products** Powerfull Super-Powerful gas tool

No licensing required **Driving wide range of pins** [20 to 65mm] Low recoil, Less operation fatique





**Cordless Rotary Hammer** 



Cordless Brushless Impact Driver



**Highest Durability in Cordless Rotary Hammer class.** Most holes per charge in its class.

\*in the class of 25.2V Li-ion battery powered Rotary Hammer.





The specifications and design of the products in this catalog will be subject to change without advance notice due to our continuous efforts to improve the quality of our products.

For Further information please contact your local dealer or Melbourne Nails Aust.





Melbourne